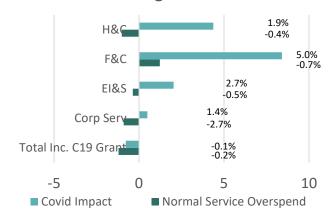

The latest revenue forecast outturn shows a saving of £2.0m (0.4%). Due to Covid 19 Central Government have issued additional grant payments to support the additional pressures of continuing to provide vital services while protecting the workforce and local residents.

There has been request for the use of £0.310m of the Exit and Transition Fund which was established in 2018/19.

There is a forecast non-Covid saving of £14m on Care Commissioning Older People Placements budgets. The reduced number of placements has lead to this forecast – it does also mean that it is possible the forecast income may not be achieved and this will be monitored throughout the financial year.