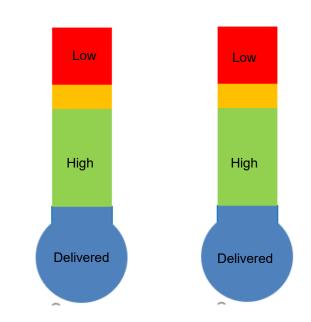

Savings are categorised into confidence of delivery. There are £1.625m savings that are delivered as at quarter 2. There are £1.284m savings classes as Low confidence and some of those savings are £1.204m of Adult Social Care Client Income savings and £50,000 for Care Commissioning Single Management Team.