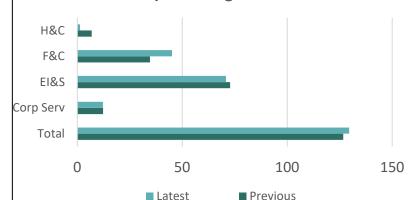

The latest capital outturn projection is £129.5m, compared to the quarter 1 position of £126.7m, an increase of 2.3%. This projection is a fully funded position. This increase is due to additional developer contributions and basic needs funding for two new build schools, offset by reductions across the capital programme. More details can be found in the report.